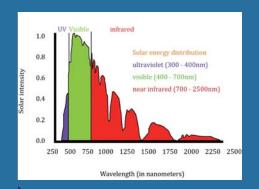

#### **Sunlight Spectrum**

We deal with the heat build-up by Near Infrared (58%), visible (39%) and Ultraviolet (3%).