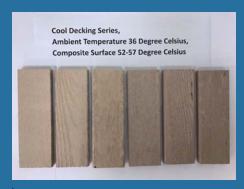

#### Wood Grain Decking

We offer various wood grains cool decking with 10-15 degree Celsius reduction vs normal composite decking.

### Sunlight Simulation Test

We developed sunlight simulator to test the performance under different ranges of ambient temperature and optimize the formulation.

Service@NautilusNFC.com NautilusNFC.com